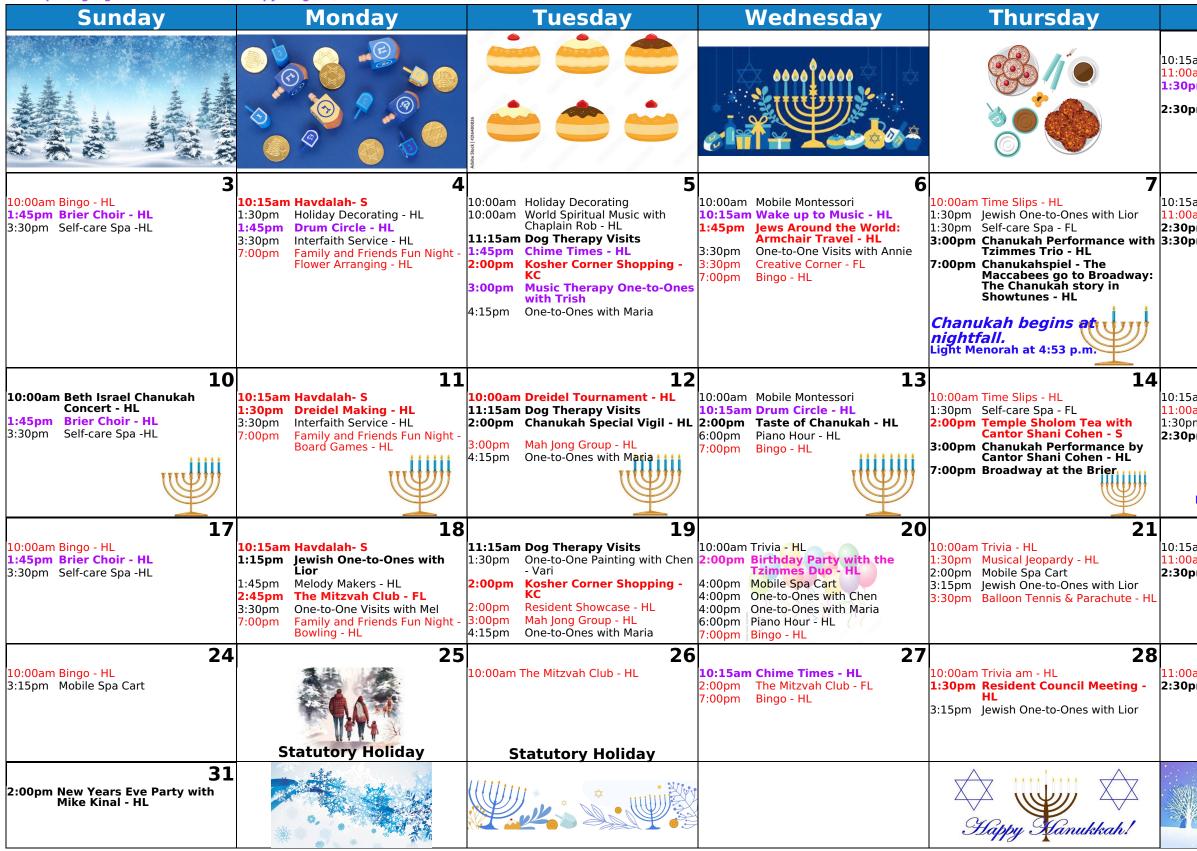

## **December 2023**

#### \*\*\*Red Highlights Indicate Programs for Higher Functioning Residents\*\*\*

\*\*\*Purple Highlights Indicate Music Therapy Programs\*\*\*

| ****Purple Highlights Indicate Music                                                  | Therapy Programs***                                                                                                                                                                     |                                                                                                                                                                                     |                                                                                                                                                                                                                                                                               |                                                                                                                                                                                                                                                                                                                                                                   |                                                                                                                                                                                                                                                                                                                                                |                                                                                                                                        |
|---------------------------------------------------------------------------------------|-----------------------------------------------------------------------------------------------------------------------------------------------------------------------------------------|-------------------------------------------------------------------------------------------------------------------------------------------------------------------------------------|-------------------------------------------------------------------------------------------------------------------------------------------------------------------------------------------------------------------------------------------------------------------------------|-------------------------------------------------------------------------------------------------------------------------------------------------------------------------------------------------------------------------------------------------------------------------------------------------------------------------------------------------------------------|------------------------------------------------------------------------------------------------------------------------------------------------------------------------------------------------------------------------------------------------------------------------------------------------------------------------------------------------|----------------------------------------------------------------------------------------------------------------------------------------|
| Sunday                                                                                | Monday                                                                                                                                                                                  | Tuesday                                                                                                                                                                             | Wednesday                                                                                                                                                                                                                                                                     | <u>Thursday</u>                                                                                                                                                                                                                                                                                                                                                   | Friday                                                                                                                                                                                                                                                                                                                                         | Saturday                                                                                                                               |
|                                                                                       |                                                                                                                                                                                         |                                                                                                                                                                                     |                                                                                                                                                                                                                                                                               |                                                                                                                                                                                                                                                                                                                                                                   | 10:00am Challah Baking - B<br>10:00am Shabbos Music - DR<br>1:30pm Art Therapy w/ Calla - B<br>1:30pm Self-care Spa- DR<br>2:30pm Musical Hallway Visits with<br>Wennie<br>Light candles at 3:58 p.m.                                                                                                                                          | 2<br>9:30am Synagogue Services - S<br>12:00pm Kiddush - HL<br>2:45pm Mobile Spa Cart - Vari<br>Vayishlach<br>Shabbat ends at 5:00 p.m. |
|                                                                                       | 3 4                                                                                                                                                                                     | . 5                                                                                                                                                                                 | 6                                                                                                                                                                                                                                                                             | 5 7                                                                                                                                                                                                                                                                                                                                                               | 8                                                                                                                                                                                                                                                                                                                                              | 9                                                                                                                                      |
| <b>10:00am Wake up to Music - B</b><br>1:30pm Bingo - B<br>3:00pm Self-care Spa - B   | Visits with Trish<br>10:15am Classical Music<br>Appreciation - B                                                                                                                        | Trish - Vari<br>10:00am Holiday Decorating<br>10:30am Dog Therapy Visits<br>1:30pm Music Relaxation - DR<br>1:30pm Jewish Baking - B                                                | <ul> <li>10:00am Jewish Arts &amp; Crafts - B</li> <li>10:00am Interfaith Service - DR</li> <li>1:30pm One-to-One Visits with Maria</li> <li>1:30pm Mobile Spa Cart- H</li> <li>3:30pm One-to-One Jewish Visits with Lior</li> <li>3:30pm One-to-Ones with Melissa</li> </ul> | <ul> <li>10:00am One-to-One Music Therapy<br/>Visits with Trish</li> <li>10:00am Challah Dough Baking - B</li> <li>1:30pm One-to-One Jewish Visits<br/>with Lior</li> <li>1:30pm Resident Council Meeting-<br/>DR</li> <li>1:30pm Mobile Spa Cart - Vari<br/>Chanukah begins<br/>at nightfall.<br/>Light Menorah at 4:53 p.m.</li> </ul>                          | 10:00am Challah Baking - B<br>10:00am Shabbos Music - DR<br>1:30pm Art Therapy w/ Calla - B<br>1:30pm Self-care Spa- DR<br>2:30pm Musical Hallway Visits with<br>Wennie<br>Light candles at 3:56 p.m.                                                                                                                                          | 9:30am Synagogue Services - S<br>12:00pm Kiddush - HL<br>Vayeishev<br>Blessing of the new month<br>Shabbat ends at 4:58 p.m.           |
| 10                                                                                    |                                                                                                                                                                                         | . 12                                                                                                                                                                                | _                                                                                                                                                                                                                                                                             |                                                                                                                                                                                                                                                                                                                                                                   |                                                                                                                                                                                                                                                                                                                                                | 16                                                                                                                                     |
| 10:00am Chime Times - B<br>1:30pm Bingo - B<br>3:00pm Self-care Spa - B               | Visits with Trish<br>10:15am Drum Circle - B                                                                                                                                            | 9:45am IPOD Program - H<br>10:00am Musical Hallway Visits with<br>Trish<br>3 10:30am Dog Therapy Visits<br>1:30pm Musical Hallway Visits with<br>Wennie<br>3:00pm Axe Throwing - DR | 10:00am Jewish Arts & Crafts - B<br>10:00am Interfaith Service - DR                                                                                                                                                                                                           | <ul> <li>10:00am Balloon Tennis &amp; Parachute - DR</li> <li>10:00am One-to-One Music Therapy Visits with Trish</li> <li>10:00am Challah Dough Baking - B</li> <li>1:30pm Resident Council Meeting-DR</li> <li>1:30pm Self-care Spa - B</li> <li>3:15pm Piano Hour - DR</li> <li>3:30pm One-to-Ones Visits with Mel</li> <li>6:00pm Hand Massages - H</li> </ul> | <ul> <li>10:00am Challah Baking - B</li> <li>10:00am Shabbos Music - DR</li> <li>1:30pm Art Therapy w/ Calla - B</li> <li>1:30pm Self-care Spa- DR</li> <li>2:30pm Musical Hallway Visits with<br/>Wennie</li> <li>3:30pm One-to-One Visits with Maria</li> <li>Chanukah ends at<br/>nightfall.</li> <li>Light candles at 3:56 p.m.</li> </ul> | 9:30am Synagogue Services - S<br>12:00pm Kiddush - HL<br>3:00pm Board Games - B<br>Mikeitz<br>Shabbat ends at 4:59 p.m.                |
| 1                                                                                     |                                                                                                                                                                                         | 19                                                                                                                                                                                  | 20                                                                                                                                                                                                                                                                            | ———                                                                                                                                                                                                                                                                                                                                                               | 22                                                                                                                                                                                                                                                                                                                                             | 23                                                                                                                                     |
| <b>10:00am Drum Circle - B</b><br><b>1:30pm Bingo - B</b><br>3:00pm Self-care Spa - B | 10:00am One-to-One Music Therapy<br>Visits with Trish         10:15am Classical Music<br>Appreciation - B         2:00pm Self-care Spa - DR         4:00pm One-to-One Visits with Maria | 9:45am IPOD Program - H<br>10:30am Dog Therapy Visits<br>1:30pm Jewish Baking - B<br>2:00pm Kosher Corner Shopping -<br>KC<br>4:15pm One-to-Ones with Iris                          | 10:00am Jewish Arts & Crafts - B<br>2:00pm Musical Hallway Visits with<br>Wennie- Hallways<br>4:00pm Mobile Spa Cart - Vari                                                                                                                                                   | 10:00am       Balloon Tennis & Parachute - DR         10:00am       One-to-One Music Therapy Visits with Trish         10:00am       Challah Dough Baking - B         10:00am       Challah Dough Baking - B         1:30pm       Resident Council Meeting-DR         1:30pm       Self-care Spa - B         3:15pm       Piano Hour - DR                         | 10:00am Challah Baking - B<br>10:00am Shabbos Music - DR<br>1:30pm Art Therapy w/ Calla - B<br>1:30pm Self-care Spa- DR<br>2:30pm Musical Hallway Visits with<br>Wennie<br>Fast of 10 Tevet<br>Fast beings at 6:17 a.m.<br>Fast Ends at 4:56 p.m.<br>Light candles at 3:59 p.m.                                                                | 9:30am Synagogue Services - S<br>12:00pm Kiddush - HL<br>3:00pm Board Games - B<br>Vayigash<br>Shabbat ends at 5:02 p.m.               |
| 24                                                                                    | 4 25                                                                                                                                                                                    |                                                                                                                                                                                     | 27                                                                                                                                                                                                                                                                            | _                                                                                                                                                                                                                                                                                                                                                                 | 8 29                                                                                                                                                                                                                                                                                                                                           | 30                                                                                                                                     |
| <b>10:00am Wake up to Music - B</b><br>1:30pm Winter Festivities - B                  | Statutory Holiday                                                                                                                                                                       | 1:30pm Jewish Trivia - B<br>Statutory Holiday                                                                                                                                       | 10:00am Jewish Arts & Crafts - B<br>1:30pm Chime Times - B<br>1:30pm Self-care Spa - DR<br>3:00pm Montessori Mixer - B                                                                                                                                                        | 10:00am One-to-One Music Therapy<br>Visits with Trish10:00am Challah Dough Baking - B3:15pm Mobile Montessori - H6:00pm Hand Massages - H                                                                                                                                                                                                                         | 10:00am Challah Baking - B<br>10:00am Shabbos Music - DR<br>1:30pm Art Therapy w/ Calla - B<br>Light candles at 4:04 p.m.                                                                                                                                                                                                                      | 9:30am Synagogue Services - S<br>12:00pm Kiddush - HL<br>3:00pm Board Games - B<br>Vayechi<br>Shabbat ends at 5:07 p.m.                |
| 3                                                                                     |                                                                                                                                                                                         |                                                                                                                                                                                     |                                                                                                                                                                                                                                                                               |                                                                                                                                                                                                                                                                                                                                                                   | *                                                                                                                                                                                                                                                                                                                                              | ΛΪ                                                                                                                                     |
| 10:00am Wake up to Music - B                                                          |                                                                                                                                                                                         |                                                                                                                                                                                     |                                                                                                                                                                                                                                                                               | Happy Kanukkah!                                                                                                                                                                                                                                                                                                                                                   |                                                                                                                                                                                                                                                                                                                                                | Shabbat Shalom                                                                                                                         |
| D. Distus                                                                             |                                                                                                                                                                                         |                                                                                                                                                                                     |                                                                                                                                                                                                                                                                               | III I I anna Cida I anna i                                                                                                                                                                                                                                                                                                                                        | C . C                                                                                                                                                                                                                                                                                                                                          |                                                                                                                                        |