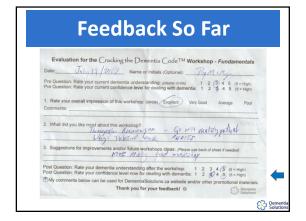

# | Evaluation for the Cracking the Dementia Code TM Workshop - Fundamentals | Date: 194 19, 2023 | Name or Initials (spenul): 1974 | 1974 | 1974 | 1974 | 1974 | 1974 | 1974 | 1974 | 1974 | 1974 | 1974 | 1974 | 1974 | 1974 | 1974 | 1974 | 1974 | 1974 | 1974 | 1974 | 1974 | 1974 | 1974 | 1974 | 1974 | 1974 | 1974 | 1974 | 1974 | 1974 | 1974 | 1974 | 1974 | 1974 | 1974 | 1974 | 1974 | 1974 | 1974 | 1974 | 1974 | 1974 | 1974 | 1974 | 1974 | 1974 | 1974 | 1974 | 1974 | 1974 | 1974 | 1974 | 1974 | 1974 | 1974 | 1974 | 1974 | 1974 | 1974 | 1974 | 1974 | 1974 | 1974 | 1974 | 1974 | 1974 | 1974 | 1974 | 1974 | 1974 | 1974 | 1974 | 1974 | 1974 | 1974 | 1974 | 1974 | 1974 | 1974 | 1974 | 1974 | 1974 | 1974 | 1974 | 1974 | 1974 | 1974 | 1974 | 1974 | 1974 | 1974 | 1974 | 1974 | 1974 | 1974 | 1974 | 1974 | 1974 | 1974 | 1974 | 1974 | 1974 | 1974 | 1974 | 1974 | 1974 | 1974 | 1974 | 1974 | 1974 | 1974 | 1974 | 1974 | 1974 | 1974 | 1974 | 1974 | 1974 | 1974 | 1974 | 1974 | 1974 | 1974 | 1974 | 1974 | 1974 | 1974 | 1974 | 1974 | 1974 | 1974 | 1974 | 1974 | 1974 | 1974 | 1974 | 1974 | 1974 | 1974 | 1974 | 1974 | 1974 | 1974 | 1974 | 1974 | 1974 | 1974 | 1974 | 1974 | 1974 | 1974 | 1974 | 1974 | 1974 | 1974 | 1974 | 1974 | 1974 | 1974 | 1974 | 1974 | 1974 | 1974 | 1974 | 1974 | 1974 | 1974 | 1974 | 1974 | 1974 | 1974 | 1974 | 1974 | 1974 | 1974 | 1974 | 1974 | 1974 | 1974 | 1974 | 1974 | 1974 | 1974 | 1974 | 1974 | 1974 | 1974 | 1974 | 1974 | 1974 | 1974 | 1974 | 1974 | 1974 | 1974 | 1974 | 1974 | 1974 | 1974 | 1974 | 1974 | 1974 | 1974 | 1974 | 1974 | 1974 | 1974 | 1974 | 1974 | 1974 | 1974 | 1974 | 1974 | 1974 | 1974 | 1974 | 1974 | 1974 | 1974 | 1974 | 1974 | 1974 | 1974 | 1974 | 1974 | 1974 | 1974 | 1974 | 1974 | 1974 | 1974 | 1974 | 1974 | 1974 | 1974 | 1974 | 1974 | 1974 | 1974 | 1974 | 1974 | 1974 | 1974 | 1974 | 1974 | 1974 | 1974 | 1974 | 1974 | 1974 | 1974 | 1974 | 1974 | 1974 | 1974 | 1974 | 1974 | 1974 | 1974 | 1974 | 1974 | 1974 | 1974 | 1974 | 1974 | 1974 | 1974 | 1974 | 1974 | 1974 | 1974 | 1974 | 1974 | 1974 | 197

#### **Evaluations**

- 1. Rate your current knowledge level on dementia
- 2. Rate your confidence level for dealing with people diagnosed with dementia

(1 = Low 5 = High)